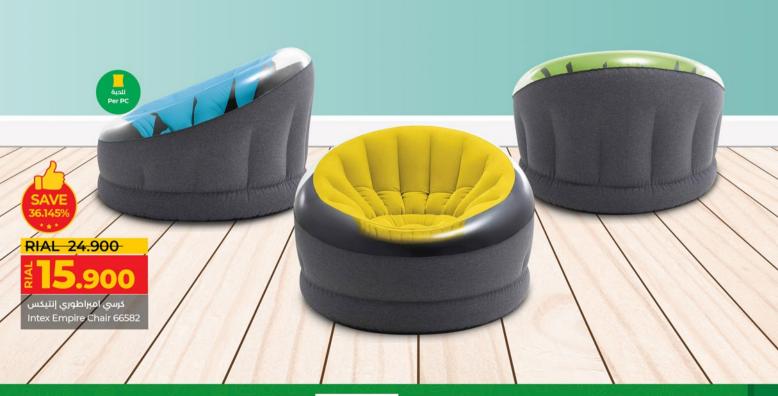

#### Cucu S GREAT OUTDOORS

RIAL 15.600

<sup>₫</sup>9.900

طقم صندوق ثلج ۳ قطع بينائل قدم تار ، متروعة (المن متنوعة 5,0, التر) الوان متنوعة Pinnacle Ice Chest 3Pcs Set, TPX60005 (32Ltr, 4.5Ltr, 2.5Ltr) Assorted Color