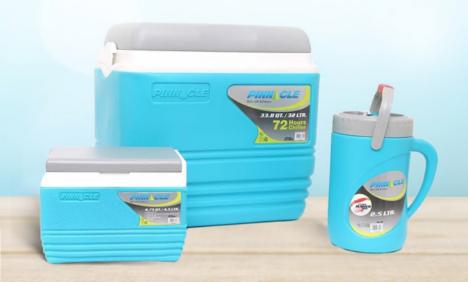

#### Cucu S GREAT OUTDOORS

RIAL 15.600

<sup>₫</sup>9.900

طقم صندوق ثلج ۳ قطع بينائل قدم تار ، متروعة (المن متنوعة 5,0, التر) الوان متنوعة Pinnacle Ice Chest 3Pcs Set, TPX60005 (32Ltr, 4.5Ltr, 2.5Ltr) Assorted Color