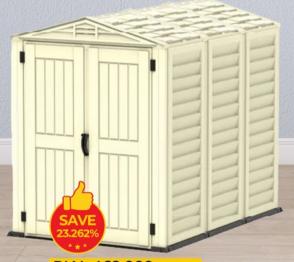

RIAL 26.475

₹**19.900** 

صندوق تخزین من خشب الأرز كوزموبلاست ۲۷۰ Cosmoplast Cedargrain Deck Storage Box, IFOFCB001 270Ltr

RIAL 469.000

**₹359.900** 

سقيفة تخزين الحديقة

Cosmoplast Yardmate Plus Resin Garden Storage Shed, HFGSHD05800EX 5x8feet