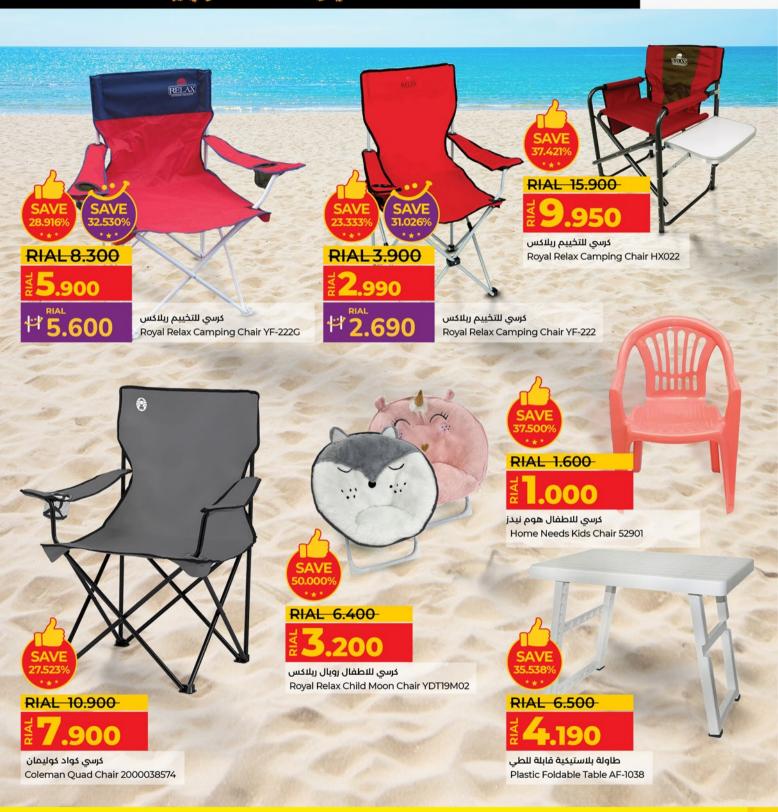

#### Cucu S GREAT OUTDOORS

RIAL 15.600

<sup>₫</sup>9.900

طقم صندوق ثلج ۳ قطع بينائل قدم تار ، متروعة (المن متنوعة 5,0, التر) الوان متنوعة Pinnacle Ice Chest 3Pcs Set, TPX60005 (32Ltr, 4.5Ltr, 2.5Ltr) Assorted Color