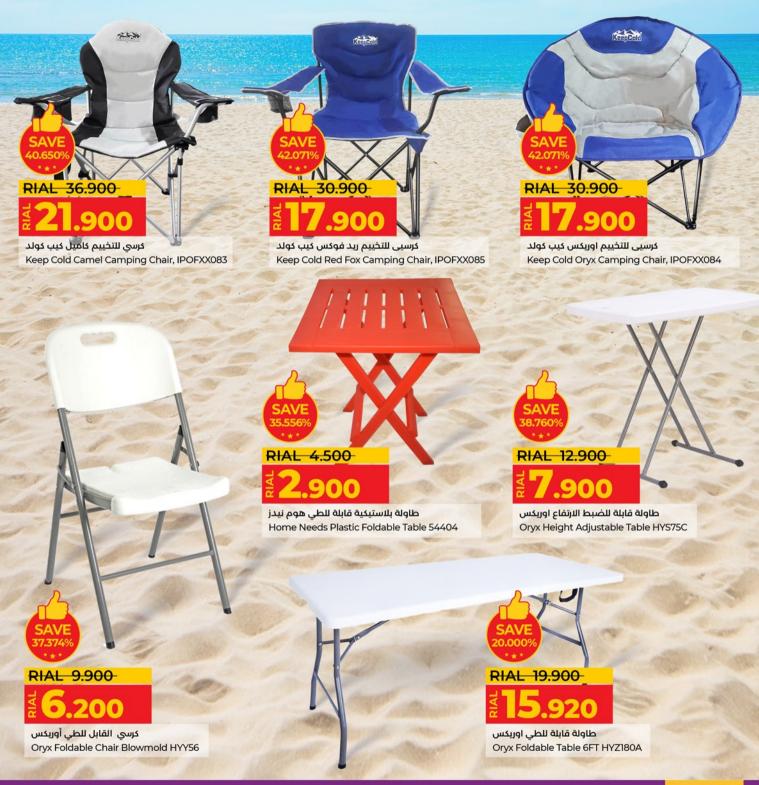

950

كرسي بظهر عالي ريجاي رويال ريلاكس Royal Relax High Back Chair Regal

**RIAL 3.900** 

200

كرسي بلاستيئي كونتيسا كوزموبلاست Cosmoplast Plastic Chair Contessa

**RIAL 8.990** 

.900

كرسى سيدارجرين كوزموبلاست Cosmoplast Cedargrain Armless Chair, IFOFXX007