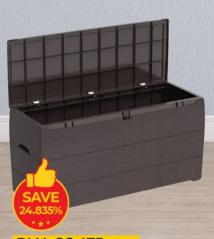

RIAL 26.475

₹**19.900** 

صندوق تخزین من خشب الأرز كوزموبلاست ۲۷۰ Cosmoplast Cedargrain Deck Storage Box, IFOFCB001 270Ltr

RIAL 469.000

**₹359.900** 

سقيفة تخزين الحديقة

Cosmoplast Yardmate Plus Resin Garden Storage Shed, HFGSHD05800EX 5x8feet