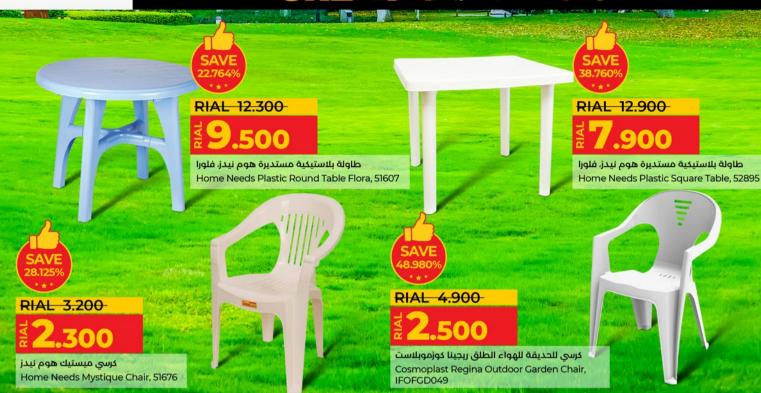

950

كرسي بظهر عالي ريجاي رويال ريلاكس Royal Relax High Back Chair Regal

**RIAL 3.900** 

200

كرسي بلاستيئي كونتيسا كوزموبلاست Cosmoplast Plastic Chair Contessa

**RIAL 8.990** 

.900

كرسى سيدارجرين كوزموبلاست Cosmoplast Cedargrain Armless Chair, IFOFXX007

900

كرسي سيدارجرين كوزموبلاست Cosmoplast Cedargrain Armchair, IFOFGD052

GET OUR OFFERS ON YOUR MOBILE

Scan the QR Code & Join the LuLu official Whatsapp group

**RIAL 99.740** 

**₹59.900** 

مستودع تخزین من خشب الأرز كوزموبلاست ۸۵۰ لتر Cosmoplast Cedargrain Storage Shed, IFOFGB001 850Ltr