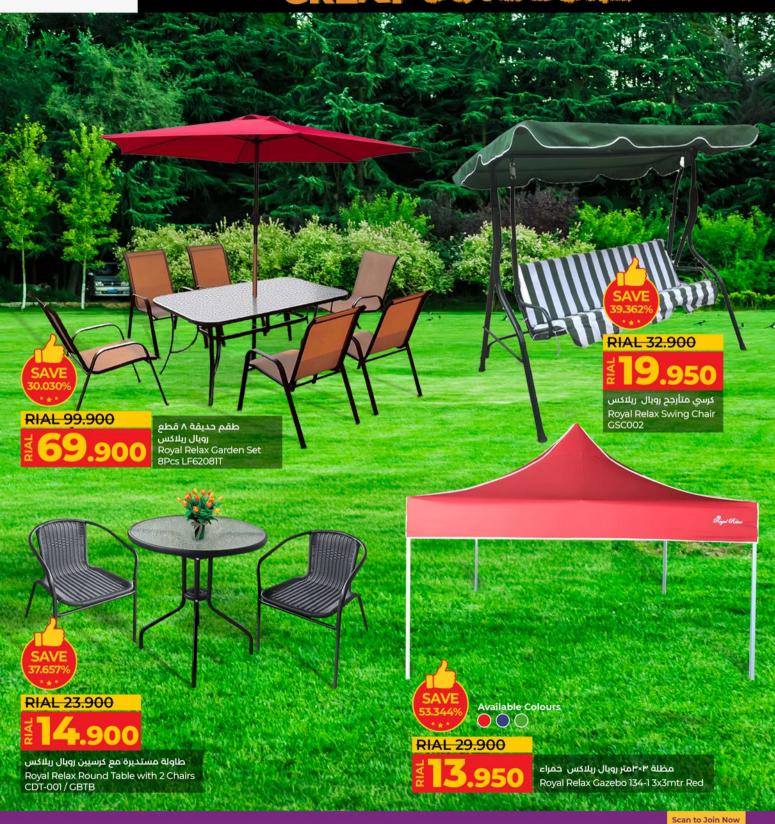

900

كرسي سيدارجرين كوزموبلاست Cosmoplast Cedargrain Armchair, IFOFGD052

GET OUR OFFERS ON YOUR MOBILE

Scan the QR Code & Join the LuLu official Whatsapp group

**RIAL 99.740** 

**₹59.900** 

مستودع تخزین من خشب الأرز كوزموبلاست ۸۵۰ لتر Cosmoplast Cedargrain Storage Shed, IFOFGB001 850Ltr