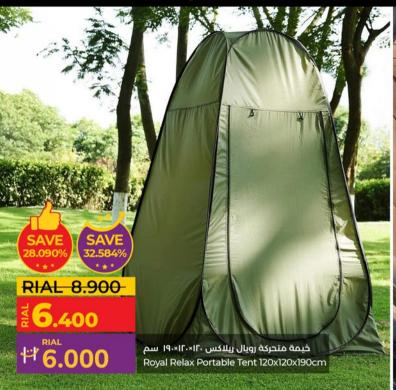

طباخة غاز متحركة رويال ريلاكس Royal Relax Portable Gas Stove, MS-3800

**RIAL 3.000** 

خرطوم حديقة جرين ساند ١٥ مترًا Green Sand Garden Hose, PGH1215 15mtr

Garden Hose

RIAL 12.900

دش محمول Portable Shower, EX-20531