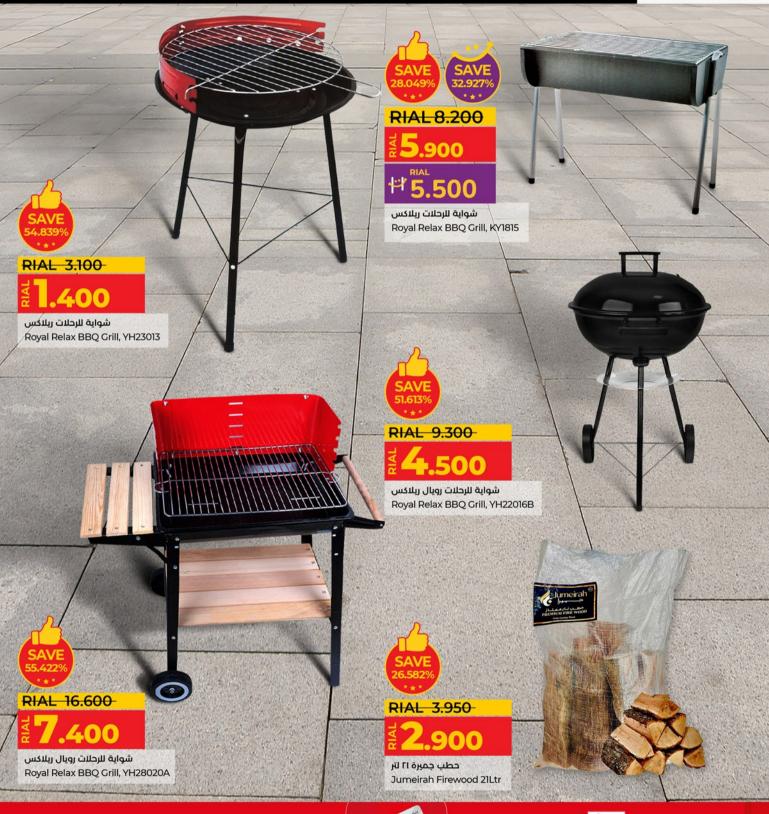

خيام للتخييم وشويات وإكسسوارات والمزيد 🗪 🐼 Camping Tents, Grills, Accessories & More

ا يناير حى ١٢ فبراير ٢٠٦٥ February 2025 آباير حى ١٤ غبراير ١٤

**RIAL 8.200** 

شواية للرحلات رويال ريلاكس Royal Relax BBQ Grill, YH23016B

RIAL 11.400

900

شواية للرحلات ريلاكس Royal Relax BBQ Grill, KY5230

900

RIAL 25.700

Royal Relax BBQ Grill, KY2220

\*Product images are for illustrative purpose only and may different from the actual product حَى نفاذ الكمية Until Stock Last وكن الصور المعروضة لغرض التوضيح فقط وقد تختلف عن المنتج الأصلي