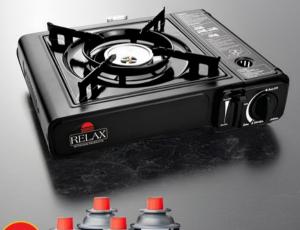

# CUCU IS GREAT OUTDOORS

**RIAL 6.500** 

.900

طباخة غاز متحركة رويال ريلاكس Royal Relax Portable Gas Stove, MS-2500

**RIAL 1.750** 

طباخة غاز متحركة رويال ريلاكس Butane Gas Cartridge 220gm 4's

**RIAL 7.700** 

طباخة غاز متحركة رويال ريلاكس Royal Relax Portable Gas Stove, MS-3800

**RIAL 3.000** 

خرطوم حديقة جرين ساند ١٥ مترًا Green Sand Garden Hose, PGH1215 15mtr

Garden Hose

RIAL 12.900

دش محمول Portable Shower, EX-20531