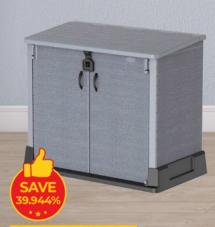

900

كرسي سيدارجرين كوزموبلاست Cosmoplast Cedargrain Armchair, IFOFGD052

GET OUR OFFERS ON YOUR MOBILE

Scan the QR Code & Join the LuLu official Whatsapp group

**RIAL 99.740** 

**₹59.900** 

مستودع تخزین من خشب الأرز كوزموبلاست ۸۵۰ لتر Cosmoplast Cedargrain Storage Shed, IFOFGB001 850Ltr

RIAL 26.475

₹**19.900** 

صندوق تخزین من خشب الأرز كوزموبلاست ۲۷۰ Cosmoplast Cedargrain Deck Storage Box, IFOFCB001 270Ltr

RIAL 469.000

**₹359.900** 

سقيفة تخزين الحديقة

Cosmoplast Yardmate Plus Resin Garden Storage Shed, HFGSHD05800EX 5x8feet