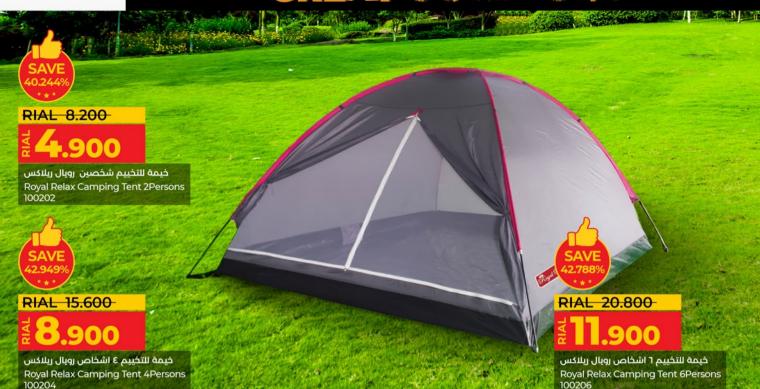

#### Cucu S GREAT OUTDOORS

RIAL 15.600

<sup>₫</sup>9.900

طقم صندوق ثلج ۳ قطع بينائل قدم تار ، متروعة (المن متنوعة 5,0, التر) الوان متنوعة Pinnacle Ice Chest 3Pcs Set, TPX60005 (32Ltr, 4.5Ltr, 2.5Ltr) Assorted Color