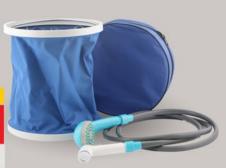

طباخة غاز متحركة رويال ريلاكس Royal Relax Portable Gas Stove, MS-3800

**RIAL 3.000** 

خرطوم حديقة جرين ساند ١٥ مترًا Green Sand Garden Hose, PGH1215 15mtr

Garden Hose

RIAL 12.900

دش محمول Portable Shower, EX-20531