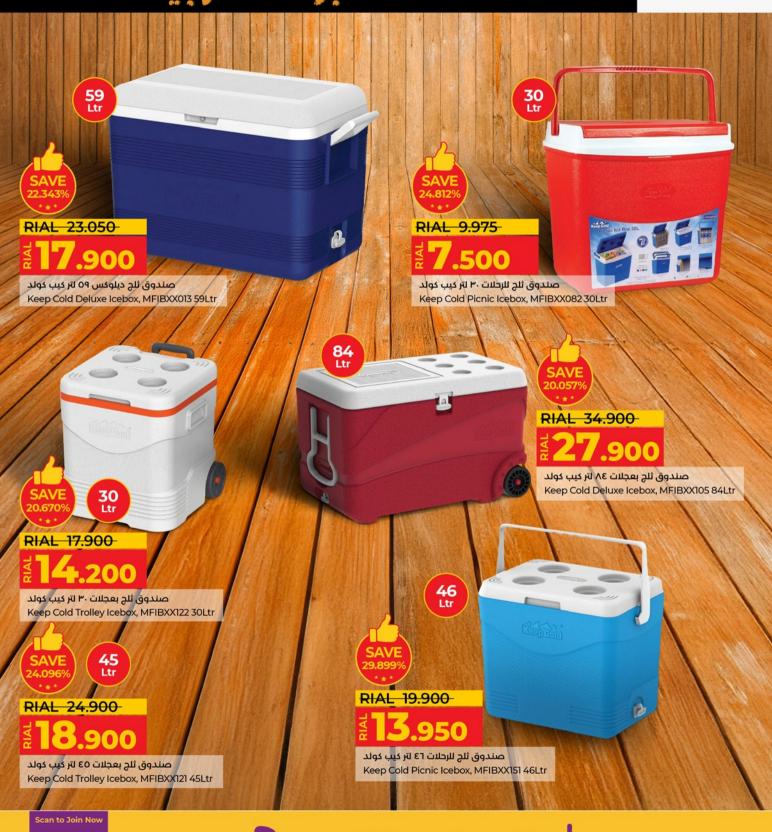

#### Cucu S GREAT OUTDOORS

RIAL 15.600

<sup>₫</sup>9.900

طقم صندوق ثلج ۳ قطع بينائل قدم تار ، متروعة (المن متنوعة 5,0, التر) الوان متنوعة Pinnacle Ice Chest 3Pcs Set, TPX60005 (32Ltr, 4.5Ltr, 2.5Ltr) Assorted Color