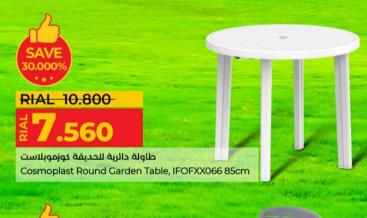

900

كرسي سيدارجرين كوزموبلاست Cosmoplast Cedargrain Armchair, IFOFGD052

GET OUR OFFERS ON YOUR MOBILE

Scan the QR Code & Join the LuLu official Whatsapp group

**RIAL 99.740** 

**₹59.900** 

مستودع تخزین من خشب الأرز كوزموبلاست ۸۵۰ لتر Cosmoplast Cedargrain Storage Shed, IFOFGB001 850Ltr

RIAL 26.475

₹**19.900** 

صندوق تخزین من خشب الأرز كوزموبلاست ۲۷۰ Cosmoplast Cedargrain Deck Storage Box, IFOFCB001 270Ltr

RIAL 469.000

**₹359.900** 

سقيفة تخزين الحديقة

Cosmoplast Yardmate Plus Resin Garden Storage Shed, HFGSHD05800EX 5x8feet