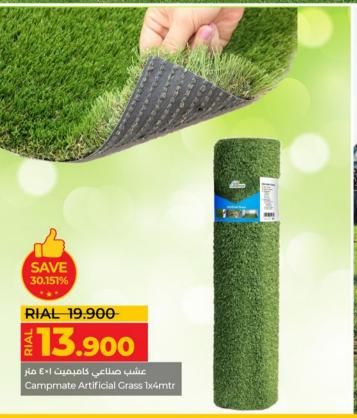

#### Cucu S GREAT OUTDOORS

RIAL 15.600

<sup>₫</sup>9.900

طقم صندوق ثلج ۳ قطع بينائل قدم تار ، متروعة (المن متنوعة 5,0, التر) الوان متنوعة Pinnacle Ice Chest 3Pcs Set, TPX60005 (32Ltr, 4.5Ltr, 2.5Ltr) Assorted Color