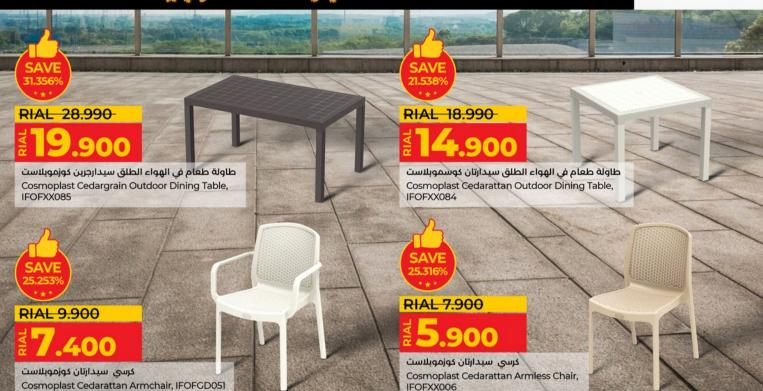

950

كرسي بظهر عالي ريجاي رويال ريلاكس Royal Relax High Back Chair Regal

**RIAL 3.900** 

200

كرسي بلاستيئي كونتيسا كوزموبلاست Cosmoplast Plastic Chair Contessa

**RIAL 8.990** 

.900

كرسى سيدارجرين كوزموبلاست Cosmoplast Cedargrain Armless Chair, IFOFXX007

900

كرسي سيدارجرين كوزموبلاست Cosmoplast Cedargrain Armchair, IFOFGD052

GET OUR OFFERS ON YOUR MOBILE

Scan the QR Code & Join the LuLu official Whatsapp group

**RIAL 99.740** 

**₹59.900** 

مستودع تخزین من خشب الأرز كوزموبلاست ۸۵۰ لتر Cosmoplast Cedargrain Storage Shed, IFOFGB001 850Ltr