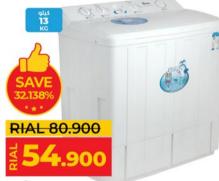

# ıkon

خلاط مع مطحنة آيكون Ikon Blender With Grinder IK-CBU45

Ikon Cooking Range, IK-TF965G2

Ikon Freezer, IK-W300MC

غسالة ١٣ كجم آيكون Ikon Semi Auto Washer, XPB128-2128S

000

فرن کھربائي ١٥٠ لٽر آيکون Ikon Electric Oven IK-EMD150