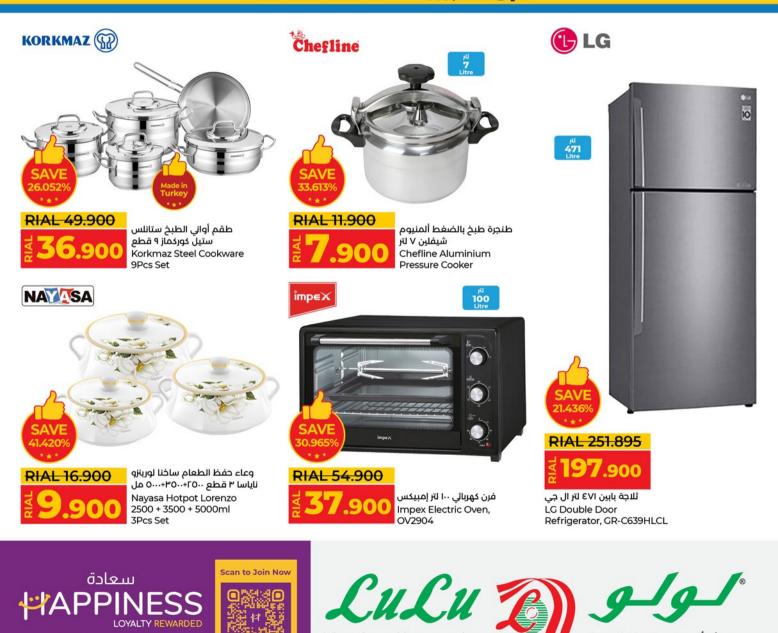

RIAL

رف کتب مابل لیف ۱۸۰ سم

17.900 Maple Leaf Book Shelf

180cm

اكسب النقاط خصومات فورية مزايا للأعضاء

يرتامج التوليدء

Scan the QR Code Send 'Hi' & Join the LuLu official Whatsapp group

طنجرة طبخ بالضغط ألمنيوم سمارت کیتشن ۳ لتر Smart Kitchen Aluminium Pressure Cooker

طنجرة طبخ بالضغط ألمنيوم سمارت کیتشن 0 لتر Smart Kitchen Aluminium Pressure Cooker

ستیل دیلیشی ۵ لتر Delici Steel Pressure Cooker

قم بمسح رمز الاستجابة السريعة أرسل "**مرحيا**" وانضم إلى مجموعة لولو الرسمية على الواتساب

#### AKAI

72.900

ثلاجة بابين ٣٧٠ لتر هيتاشي

Hitachi Double

Door Refrigerator,

HRTN6408SXOM

Best Double Door Refrigerator, BT-550FSS

## **HITACHI**

ثلاجة بابين ٥١٠ لتر هيتاشي Hitachi Double Door Refrigerator, HRTN8565DFBSLOM

Åkai Chest Freezer, ACF500K

مجمدة ١٥٠ لتر افترون Aftron Chest Freezer, AFF155H-AB

**DOWNLOAD LULU APP** App Store Google Play