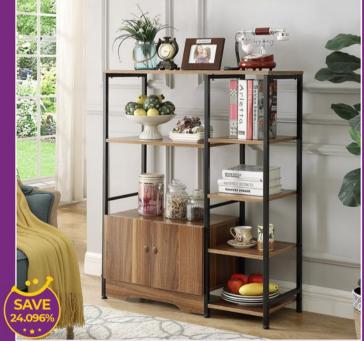

RIAL

رف کتب مابل لیف ۱۸۰ سم

17.900 Maple Leaf Book Shelf

180cm

اكسب النقاط خصومات فورية مزايا للأعضاء

يرتامج التوليدء

Scan the QR Code Send 'Hi' & Join the LuLu official Whatsapp group

طنجرة طبخ بالضغط ألمنيوم سمارت کیتشن ۳ لتر Smart Kitchen Aluminium Pressure Cooker