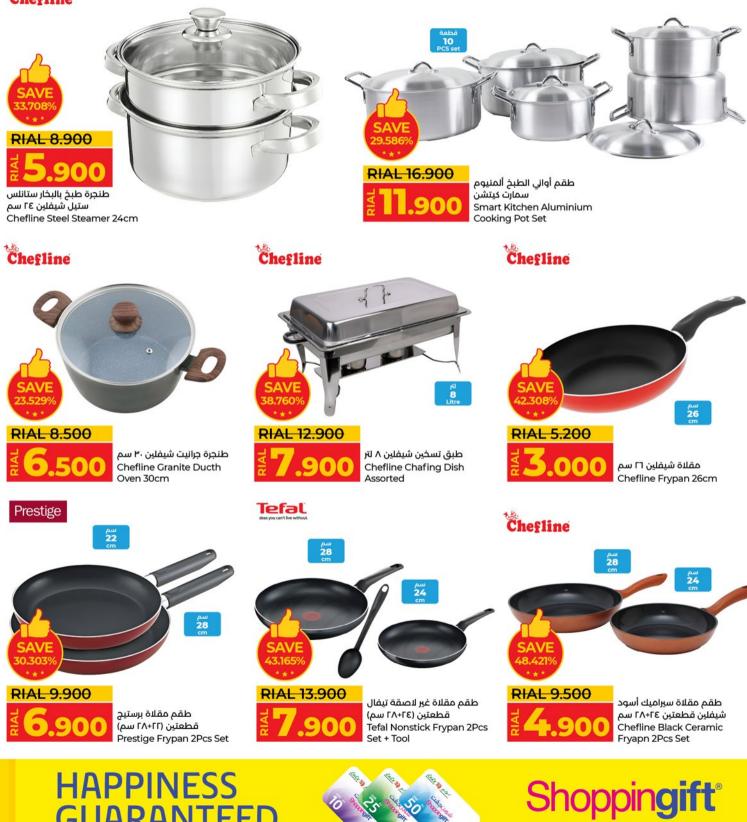

#### Chefline

مقلاۃ ووك بان بغطاء شيفلين ٣٢ سم Chefline Diecast Wokpan + Lid 32cm

000

Chefline

<mark>₹1AL 5.900</mark> 3.500

طقم مقلاة غير لاصقة قطعتين+ أداة طهي Chefline Nonstick Frypan 2Pcs Set+ Turner SAVE 38.776%

<mark>₽IAL 4.900</mark> ₫**3.000** 

مقلاة شيفلين جرانيت ٢٦ سم Chefline Granite Creep Pan 26cm

## RIAL 8.900

طقم مقلاة جرانيت أي تي تي قطعتين ATT Granite Frypan 2Pcs

طنجرة طبخ جرانيت أي تي تي ٣٠ سم متنوعة ATT Granite Cooking Pot 30cm Assorted

ق شیفلین Chefline 3Pcs Set

طقم مقلاة غير لاصق شيفلين Chefline Non-Stick Frypan 3Pcs Set

طقم أدوات المائدة ستيل سمارت كيتشن ١٦ قطعة Smart Kitchen Steel Cutlery 16Pcs Set Assorted

2 2220

مقلاة جرانيت أي تي تي ٢٦ سم متنوعة ATT Granite Frypan 26cm Assorted

ATT