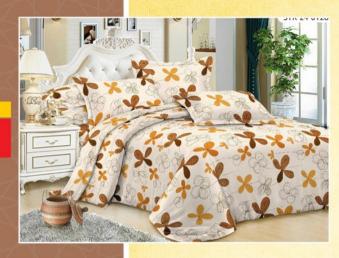

شرشف کینج لورا ۳ قطع متنوع للقطعة(١٨٠ × ٢٠٠ سم و٢٠٠ × ٢٠٠ سم) Laura King Fitted Sheet 3Pcs Set Assorted Per Pc (180x200cm & 200x200cm)

100

points

1 2 2

PLY RASCHEL EMBOSSED BL SIZE:160X220CM WEIGHTEL6