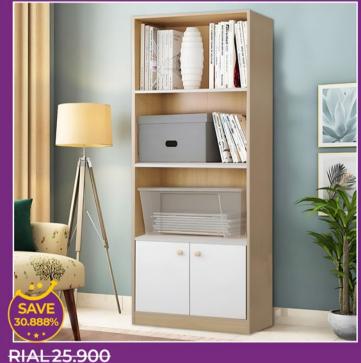

RIAL

رف کتب مابل لیف ۱۸۰ سم

17.900 Maple Leaf Book Shelf

180cm

اكسب النقاط خصومات فورية مزايا للأعضاء

يرتامج التوليدء

Scan the QR Code Send 'Hi' & Join the LuLu official Whatsapp group

طنجرة طبخ بالضغط ألمنيوم سمارت کیتشن ۳ لتر Smart Kitchen Aluminium Pressure Cooker