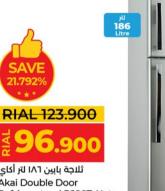

#### <sup>®</sup> Ahlan<sup>®</sup> Ramagan 000 000

**HITACHI** 

370

AKAI

ثلاجة بابين ١٨٦ لتر أكاي Akai Double Door Refrigerator, AR290T, Net Capacity, No Frost