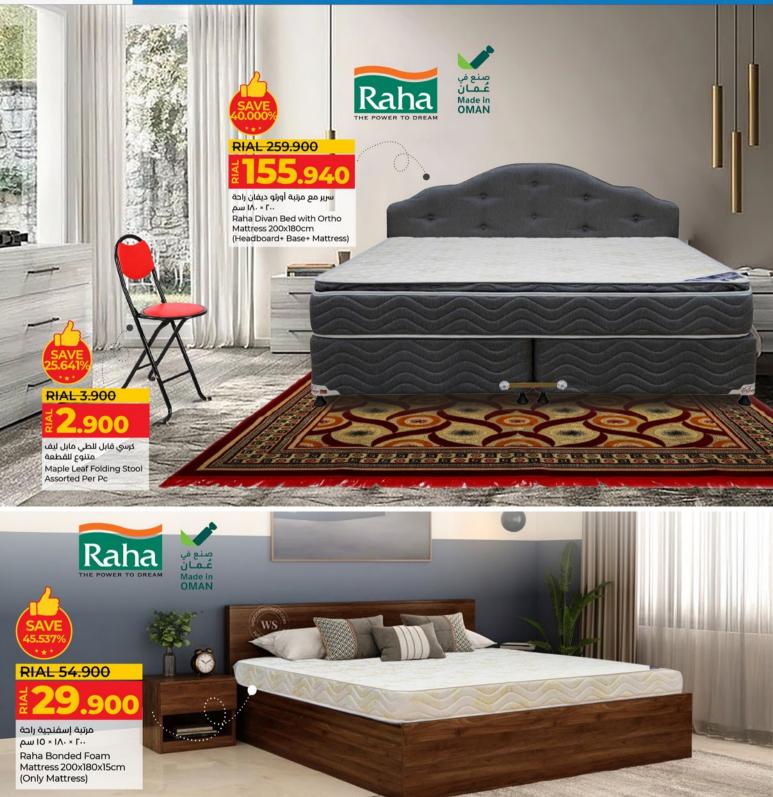

#### DOWNLOAD LULU APP

مستلزمات إستقبال الشهر الكريم

مرتبة شبه طبية صحار بولي ١+ ٩- × ١٩. (منبع في عمان) Sohar Poly Semi Medicated Mattress 190X90+6cm (Made in Oman)

SHOP ONLINE