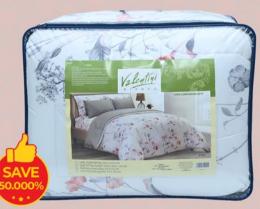

لحاف أبيض مابل ليف ٢٦٠ × ٢٦ سم قطعة واحدة Maple Leaf Comforter White 240x260cm 1Pc

العرض متوفر فقط للعملاء المسجلين في برنامج سعادة Only for Happiness Registered Customers

طقم لحاف جاکارد مابل لیف 1 قطع Maple Leaf Jacquard Comforter Set Comforter 6Pcs Set