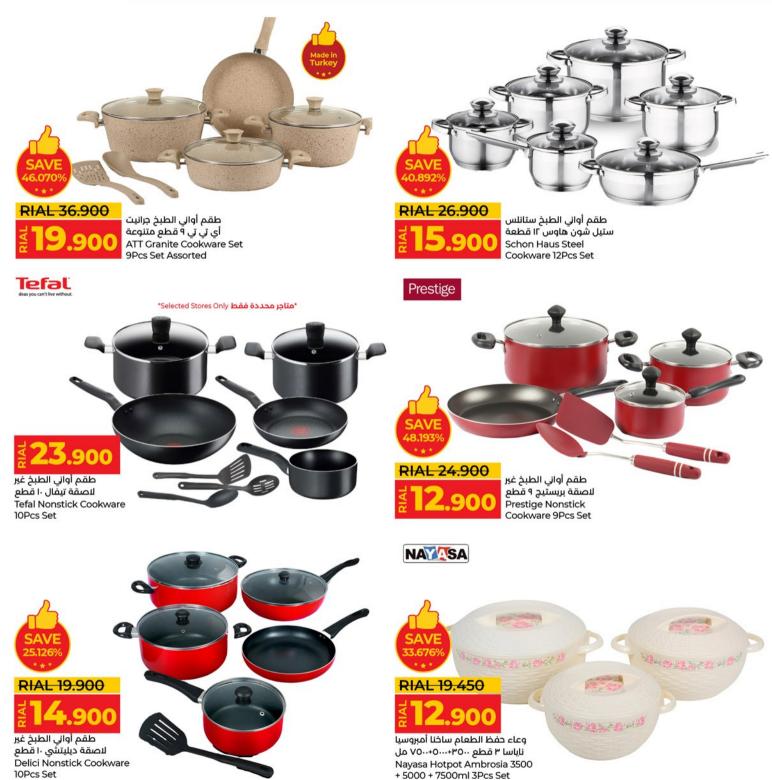

## RIAL 8.900

طقم مقلاة جرانيت أي تي تي قطعتين ATT Granite Frypan 2Pcs

طنجرة طبخ جرانيت أي تي تي ٣٠ سم متنوعة ATT Granite Cooking Pot 30cm Assorted

ق شیفلین Chefline 3Pcs Set

طقم مقلاة غير لاصق شيفلين Chefline Non-Stick Frypan 3Pcs Set

طقم أدوات المائدة ستيل سمارت كيتشن ١٦ قطعة Smart Kitchen Steel Cutlery 16Pcs Set Assorted

2 2220

مقلاة جرانيت أي تي تي ٢٦ سم متنوعة ATT Granite Frypan 26cm Assorted

ATT