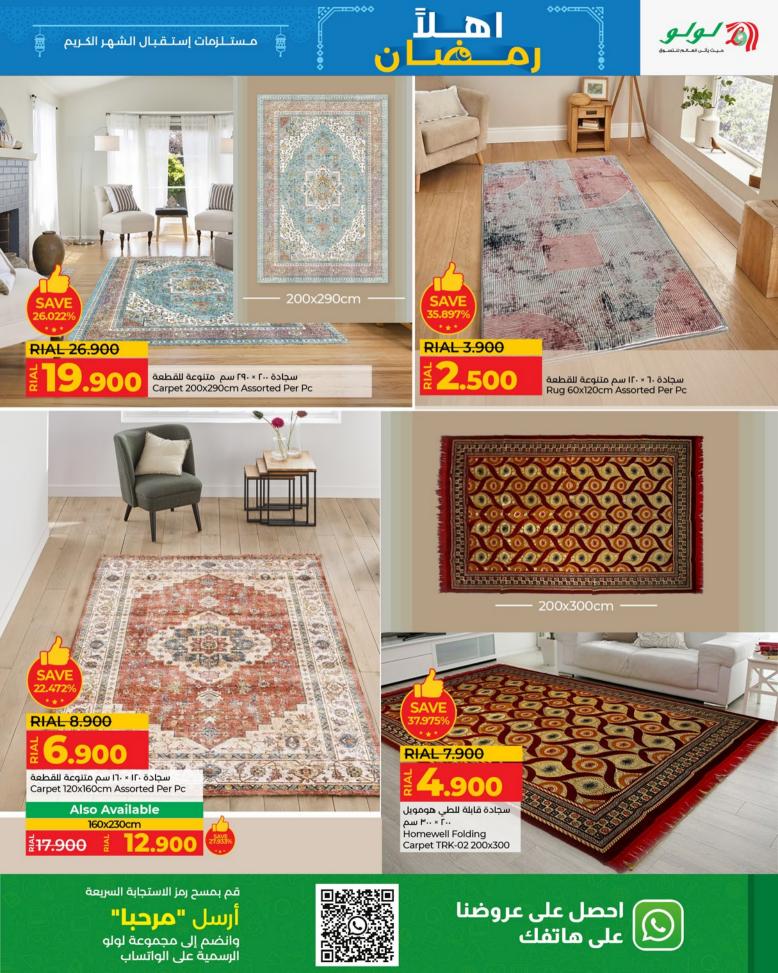

# AHLAN RAMAOAN

سجادة صوفيا ٢٠٠ سم متنوعة للقطعة Sofia Fancy Carpet 200x290cm Assorted per pc

**≸**9.900

900

Carpet 160x230cm Assorted Per Pc

> Scan the QR Code Send 'Hi' & Join the LuLu official Whatsapp group