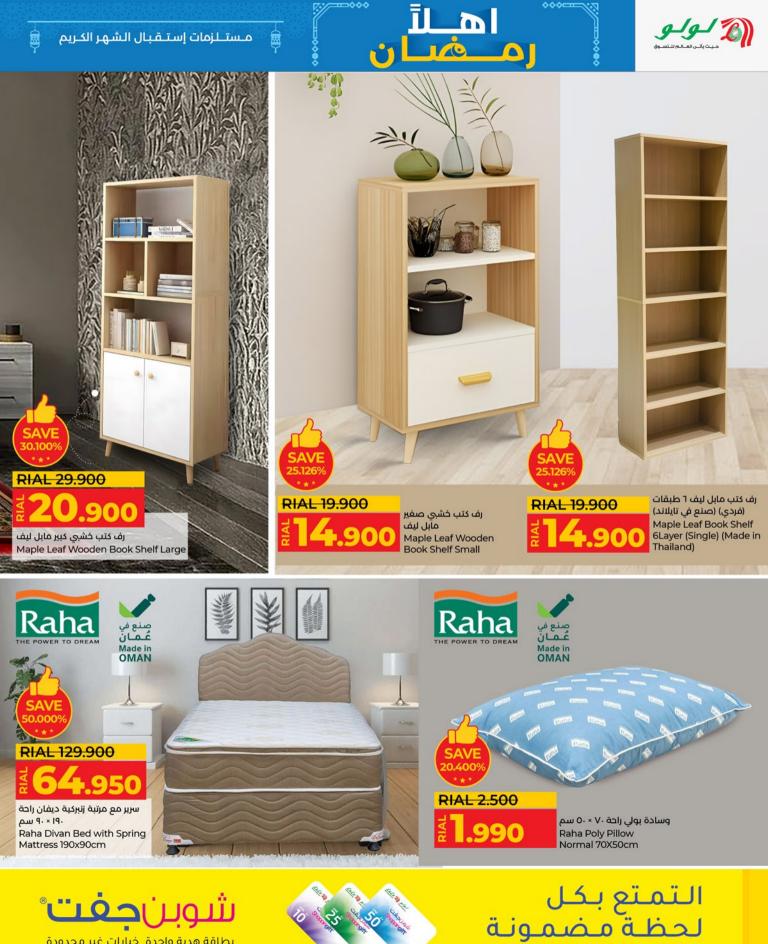

RIAL

رف کتب مابل لیف ۱۸۰ سم

17.900 Maple Leaf Book Shelf

180cm

اكسب النقاط خصومات فورية مزايا للأعضاء

يرتامج التوليدء

Scan the QR Code Send 'Hi' & Join the LuLu official Whatsapp group

طنجرة طبخ بالضغط ألمنيوم سمارت کیتشن ۳ لتر Smart Kitchen Aluminium Pressure Cooker