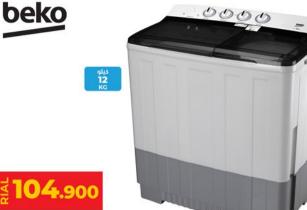

圍

Beko Semi Auto Washer, WTT18S

450

SAVE

عسانه ۱۱ کجم سوبرا Supra Semi Auto Washer, SW12TWB

KENWOOD

GC1740/26

خلاط کینوود Kenwood Blender, BLP15.150WH