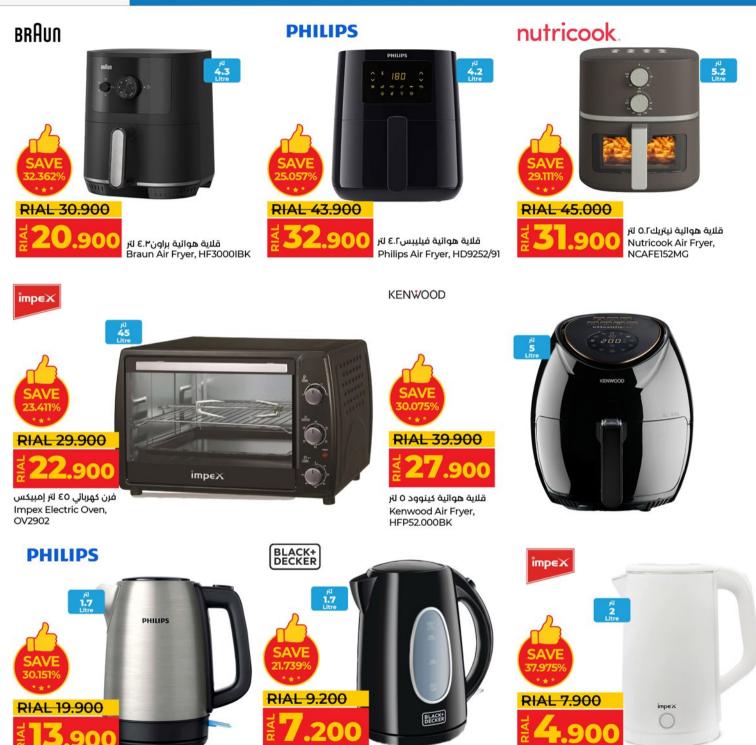

Google Play

طباخة غاز طاولة ٣ شعلة بيست

Best Gas Table BST-301

قلاية هوائية تيفال٢.٤ لتر Tefal Air Fryer, Delight, FX112027

900

# AHLAN RAMAGAN

ابريق كهربائي ١,٧ لتر فيليبس Philips Kettle HD9350

# ابریق کهربائي ۷٫۱ لتر بلد + دیکر Black + Decker Electric Kettle, JC69

Scan the QR Code Send 'Hi' & Join the LuLu official Whatsapp group

ابريق كهربائي ۲ لتر إمبيكس

Steamer 2002

Impex Double Layer Kettle