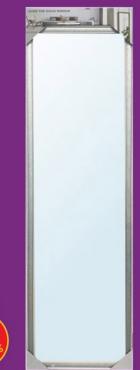

#### **RIAL 2.900** 2.320

SAVE

مرايا فوق الباب إليس ۲۰ × ۱۲۰ سم متنوع للقطعة Ellis Over Door Mirror 30x120cm Assorted Per Pc

**RIAL 2.900** 

600

**RIAL 2.900** 900

رف حائط أولى ٥٠ سم متنوع للقطعة Olly Wall Shelf 50cm Assorted Per Pc