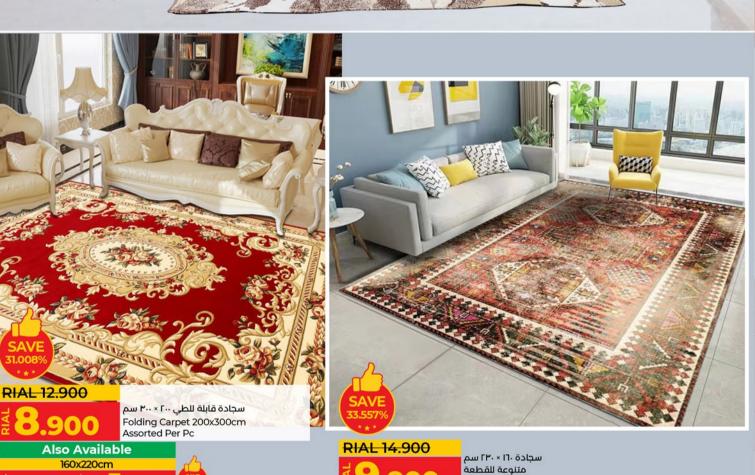

# AHLAN RAMAOAN

سجادة صوفيا ٢٠٠ سم متنوعة للقطعة Sofia Fancy Carpet 200x290cm Assorted per pc

**≸**9.900

900

Carpet 160x230cm Assorted Per Pc

> Scan the QR Code Send 'Hi' & Join the LuLu official Whatsapp group