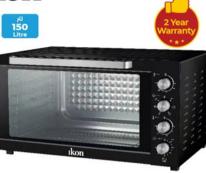

# ıkon

خلاط مع مطحنة آيكون Ikon Blender With Grinder IK-CBU45

Ikon Cooking Range, IK-TF965G2

Ikon Freezer, IK-W300MC

غسالة ١٣ كجم آيكون Ikon Semi Auto Washer, XPB128-2128S

000

فرن کھربائي ١٥٠ لٽر آيکون Ikon Electric Oven IK-EMD150