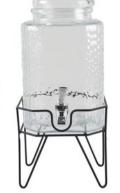

Chefline

موزع مشروبات زجاجي کريستال دروبس ۵٫٦ لتر Crystal Drops Glass Dispenser 5.6Ltr

طقم عبوات زجاجية كريستال دروبس ٤ قطع متنوعة Crystal Drops Glass Canister 4Pcs Set Assorted

طقم أطباق خبز زجاجية شيفلين قطعتين Chefline Glass Baking Dish 2Pcs Set