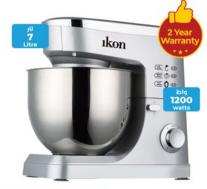

خلاط مطبخ ۷ لار ستانلیس ستیل آیکون Ikon Kitchen Mixer, IK-6516, Stainless Steel Bowl

900

قلاية هوائية آيكون ٨ لتر Ikon Digital Air Fryer, IK-AF810

فرن مایکرویف ۲۰ اتر آیکون Ikon Microwave Oven, P70H20P-S4