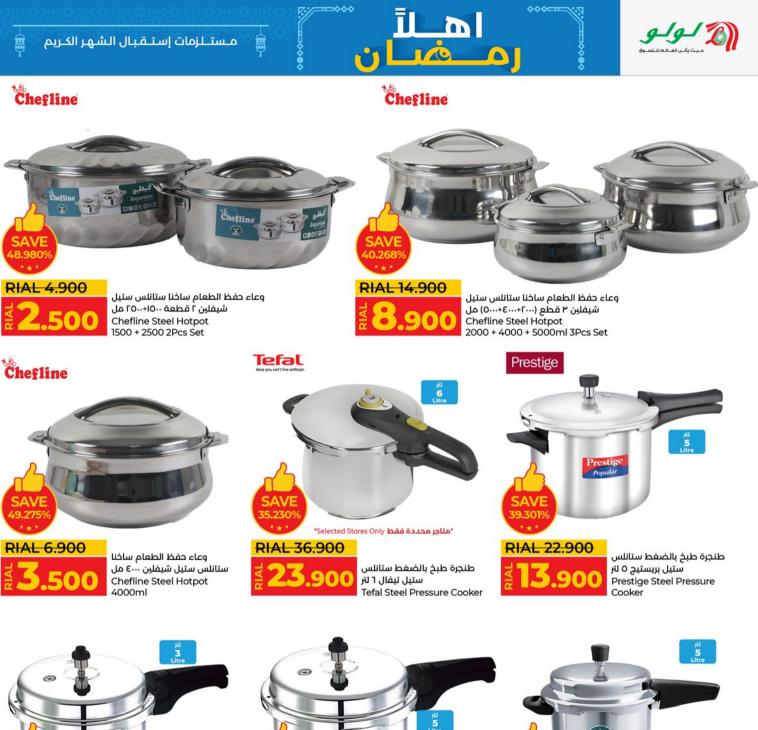

RIAL

رف کتب مابل لیف ۱۸۰ سم

17.900 Maple Leaf Book Shelf

180cm

اكسب النقاط خصومات فورية مزايا للأعضاء

يرتامج التوليدء

Scan the QR Code Send 'Hi' & Join the LuLu official Whatsapp group

طنجرة طبخ بالضغط ألمنيوم سمارت کیتشن ۳ لتر Smart Kitchen Aluminium Pressure Cooker

طنجرة طبخ بالضغط ألمنيوم سمارت کیتشن 0 لتر Smart Kitchen Aluminium Pressure Cooker

ستیل دیلیشی ۵ لتر Delici Steel Pressure Cooker

قم بمسح رمز الاستجابة السريعة أرسل "**مرحيا**" وانضم إلى مجموعة لولو الرسمية على الواتساب