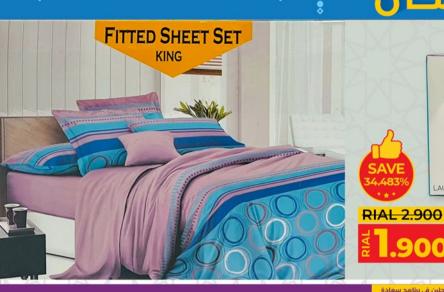

شرشف کینج لورا ۳ قطع متنوع للقطعة(١٨٠ × ٢٠٠ سم و٢٠٠ × ٢٠٠ سم) Laura King Fitted Sheet 3Pcs Set Assorted Per Pc (180x200cm & 200x200cm)

100

points

1 2 2

PLY RASCHEL EMBOSSED BL SIZE:160X220CM WEIGHTEL6