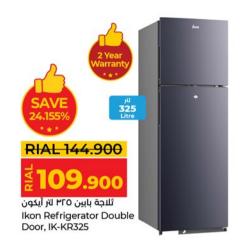

# ıkon

خلاط مع مطحنة آيكون Ikon Blender With Grinder IK-CBU45

Ikon Cooking Range, IK-TF965G2

Ikon Freezer, IK-W300MC

غسالة ١٣ كجم آيكون Ikon Semi Auto Washer, XPB128-2128S

000

فرن کھربائي ١٥٠ لٽر آيکون Ikon Electric Oven IK-EMD150