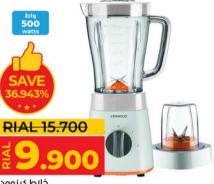

圍

Beko Semi Auto Washer, WTT18S

450

SAVE

عسانه ۱۱ کجم سوبرا Supra Semi Auto Washer, SW12TWB

KENWOOD

GC1740/26

خلاط کینوود Kenwood Blender, BLP15.150WH