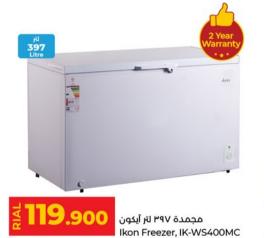

# ıkon

خلاط مع مطحنة آيكون Ikon Blender With Grinder IK-CBU45

Ikon Cooking Range, IK-TF965G2

Ikon Freezer, IK-W300MC

غسالة ١٣ كجم آيكون Ikon Semi Auto Washer, XPB128-2128S

000

فرن کھربائي ١٥٠ لٽر آيکون Ikon Electric Oven IK-EMD150