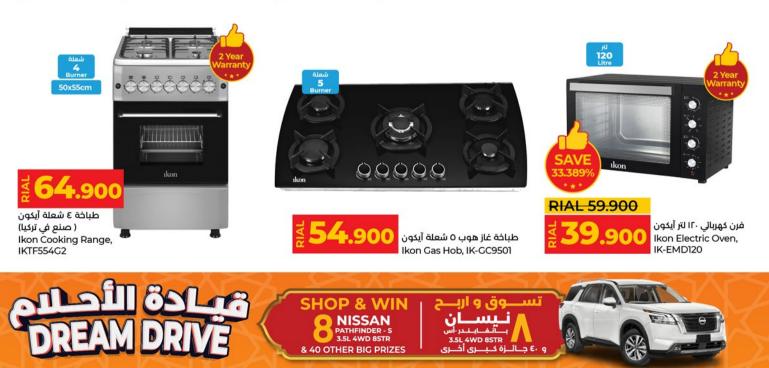

# ıkon

خلاط مع مطحنة آيكون Ikon Blender With Grinder IK-CBU45

Ikon Cooking Range, IK-TF965G2

Ikon Freezer, IK-W300MC

غسالة ١٣ كجم آيكون Ikon Semi Auto Washer, XPB128-2128S

000

فرن کھربائي ١٥٠ لٽر آيکون Ikon Electric Oven IK-EMD150