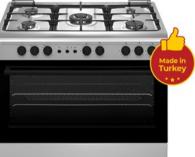

#### Øscar

9

000

موزع مياه ساخنة وباردة اوسكار Oscar Hot & Cold Water Dispenser, OWD2TW

0

ستيل سوبرا

Cooker, SGFG6060FFS,

Cooker Full Safety with Fan

TOSHIBA

Supra Stainless Steel Cooker, SGFG9060FFS, Full Safety with Fan

ستیل ۵ شعلة توشیبا Toshiba Stainless Steel Cooker, RL290G5GEMR

900

طباخة ستانليس ستيل ۹۰×۲۰ سم بیست Best Stainless Steel Cooker, BST96TSFC