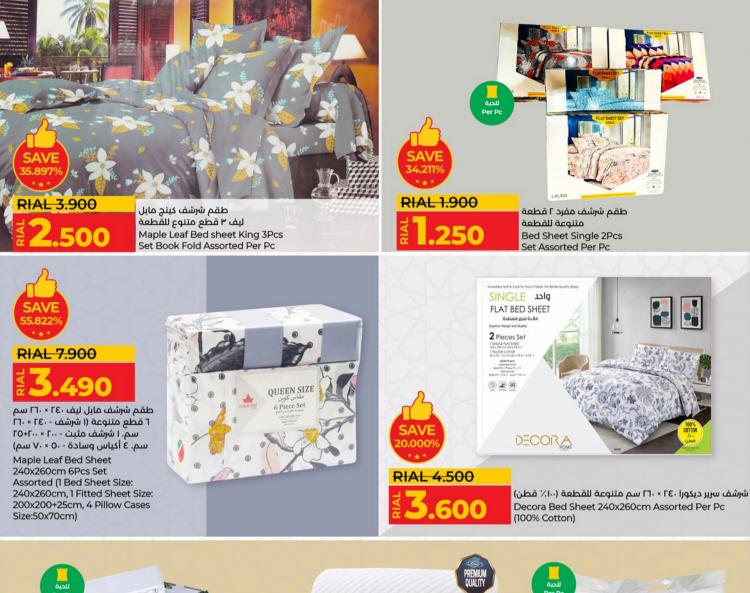

شرشف کینج لورا ۳ قطع متنوع للقطعة(١٨٠ × ٢٠٠ سم و٢٠٠ × ٢٠٠ سم) Laura King Fitted Sheet 3Pcs Set Assorted Per Pc (180x200cm & 200x200cm)

100

points

1 2 2

PLY RASCHEL EMBOSSED BL SIZE:160X220CM WEIGHTEL6

#### **RIAL 6.900**

بطانية راشيل مابل ليف ۲۱۰ × ۲۲۰ سم ۱٫٦ کجم ۱ قطعة متنوعة للقطعة Maple Leaf Raschel Blanket 160x220cm 1.6Kg **1ply Assorted Per Pc** 

**RIAL 5.900** بطانية فلانيل مابل ليف ٢٢٠ × ٢٤٠ سم متنوعة للقطعة Maple Leaf Flannel Blanket 900 220x240cm Assorted Per Pc

بطانیة فلانیل مابل لیف ۲۰۰ × ۲۲۰ سم متنوعة للقطعة Maple Leaf Embossed Flannel Blanket 200x220cm Assorted Per Pc

طقم لحاف كينج ٦ قطع متنوع للقطعة Comforter King 6Pcs Set Assorted Per Pc