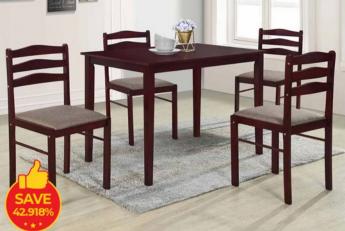

#### **RIAL 69.900**

طاولة طعام خشبية مابل ليف + ٤ 000 كراسي ماهوجي (صنع في ماليزيا) Maple Leaf Dining Table Wooden + 4Chair Mahogany (Made in Malaysia)