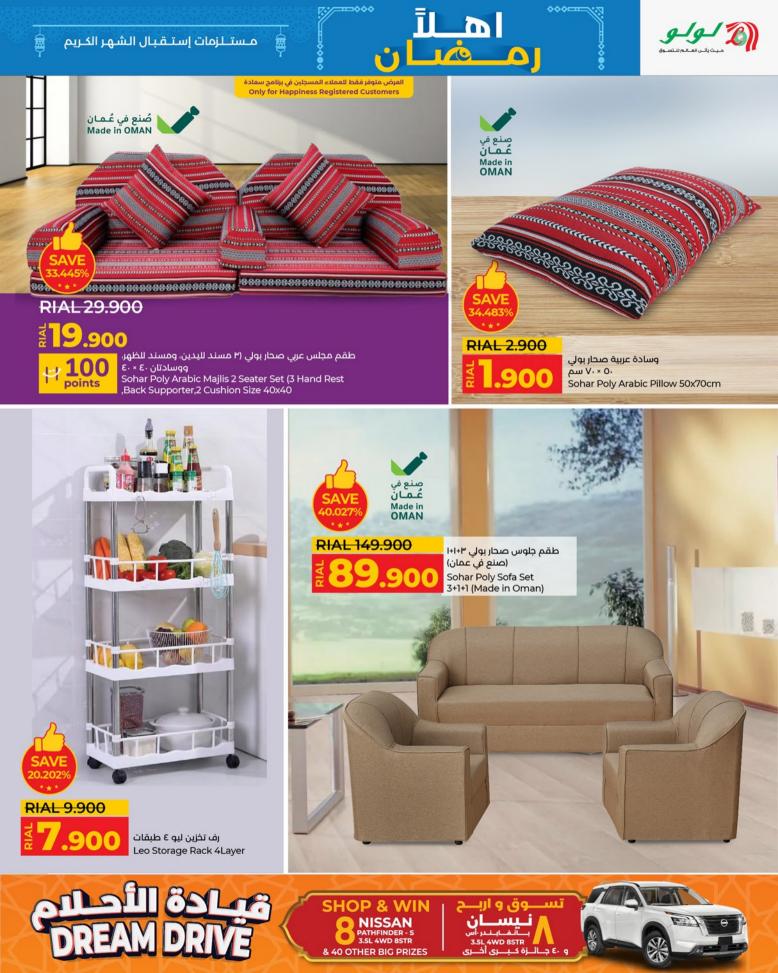

#### DOWNLOAD LULU APP

مستلزمات إستقبال الشهر الكريم

مرتبة شبه طبية صحار بولي ١+ ٩- × ١٩. (منبع في عمان) Sohar Poly Semi Medicated Mattress 190X90+6cm (Made in Oman)

SHOP ONLINE