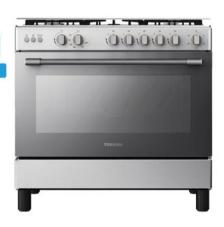

#### AKAI

72.900

ثلاجة بابين ٣٧٠ لتر هيتاشي

Hitachi Double

Door Refrigerator,

HRTN6408SXOM

Best Double Door Refrigerator, BT-550FSS