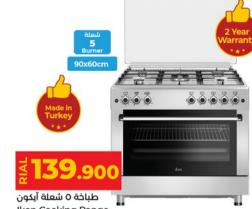

# ıkon

خلاط مع مطحنة آيكون Ikon Blender With Grinder IK-CBU45

Ikon Cooking Range, IK-TF965G2

Ikon Freezer, IK-W300MC

غسالة ١٣ كجم آيكون Ikon Semi Auto Washer, XPB128-2128S

000

فرن کھربائي ١٥٠ لٽر آيکون Ikon Electric Oven IK-EMD150