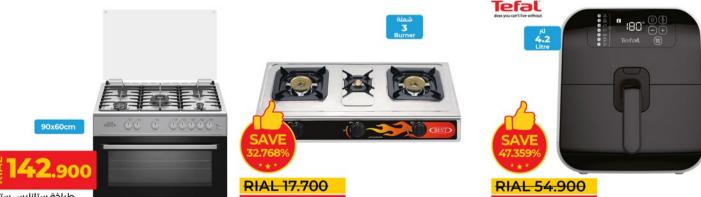

TOSHIBA

Supra Stainless Steel Cooker, SGFG9060FFS, Full Safety with Fan

ستیل ۵ شعلة توشیبا Toshiba Stainless Steel Cooker, RL290G5GEMR

900

طباخة ستانليس ستيل ۹۰×۲۰ سم بیست Best Stainless Steel Cooker, BST96TSFC